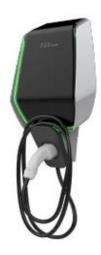

## **EV Charging Station 32A**

#### **Technical Specificaties**

Rated Current (A) 32A (max)

Mounting Wall

Working Voltage AC 220V / 380V

Rated Power 7KW(1phase) 22KW(3phace)

Current is adjustable from 6A to 32A

Charging plug type 2 (universal) Included