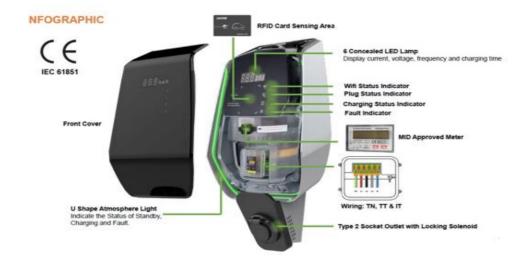

MID-certified kWh meter and type B leakage protector included

Comform EN IEC 61851-1:2019 - iTeh Standards

OCPP 1.6 J communication protocol in WS/WSS and WiFi 2.4 GHz. Wireless firmware update. Charging data management

Status indication: LED: Green-Bleu -Red

**Applications: Home and Business** 

Advice Consumer Price (excl. VAT) Quotation on request

02/2021