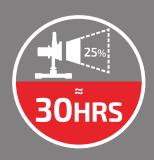

9-30 Hours (with dimmer)
CE / RoHS / UL / CSA / IP65

Certificates

Warranty | 2 Years

## 130FT BEAM RANGE // FL20GCW8D

With a standard working time of 9 hours that can be extended to 30 hours, it has become the rechargeable floodlight of choice for professionals working in extreme environments.