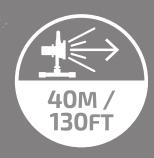

## 130FT BEAM RANGE // FL20GCW8D

With a standard working time of 9 hours that can be extended to 30 hours, it has become the rechargeable floodlight of choice for professionals working in extreme environments.