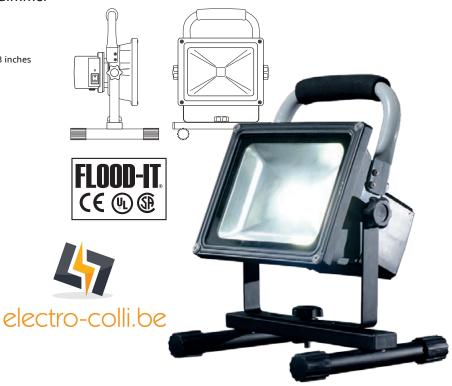

## **PRIMES**

The choice of engineers and the emergency services alike, the PRIME8 provides high power light for up to 30 hours

The **PRIME8** is a high power cordless rechargeable floodlight with an endurance battery pack and dimmer switch.

Light source

. |

Dimensions

215 x 285 x 185mm // 8.5 x 11.2 x 7.3 inches

Luminous flux

1500+ Lm

20W

Color Temperature

5,500 - 6000K

Color rendering index

g index RA>70

Housing material

Adaptor (input)

Aluminium and iron
100-240V AC 50/60Hz

rauptor (input)

-25°C to 50°C // -13°F to 122°F

0°C to 40°C // 32°F to 113°F

Operating temperature

Charge temperature

Beam angle

Battery specifications 7.4V 12Ah Li-ion

Charging time

10 Hours

Working time

9-30 Hours (with dimmer)
CE / RoHS / UL / CSA / IP65

Certificates

Warranty | 2 Years